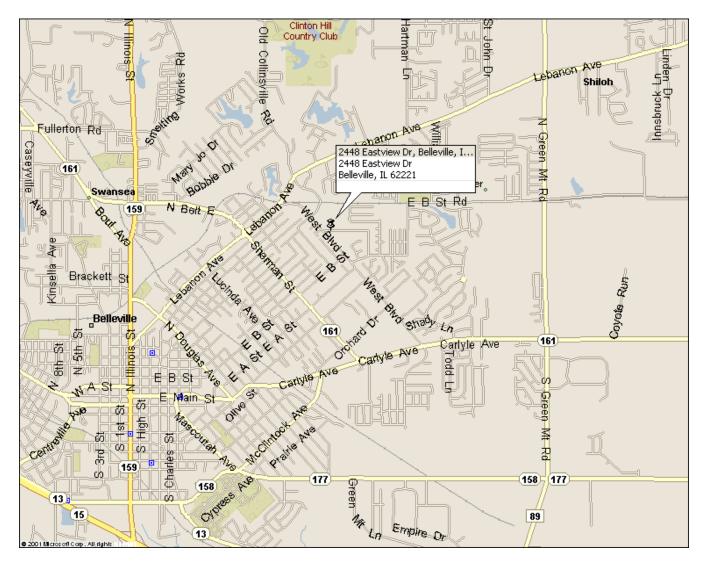

## **Directions to BCKC training facility**

From the North: IL 159 to IL 161; left on IL 161 to Lebanon Ave (second stoplight); left on Lebanon to West Blvd; (first stoplight); right on West Blvd to Eastview Drive (if you pass FunSpot skating rink, you've gone too far); left on Eastview Drive; BCKC is first building on the left.

From the West: I 64 to IL 159; south (right turn) on IL 159 and follow directions same as "From the North".

From the South: IL 159 to Lebanon Ave (Lebanon Ave is 3rd stoplight past the fountain in Belleville); right on Lebanon Ave to West Blvd; right on West Blvd to Eastview Drive (if you pass FunSpot skating rink, you've gone too far); left on Eastview Drive; BCKC is first building on the left.

From the East: I 64 to IL 159; go south (left turn) on IL 159 and follow directions same as "From the North".